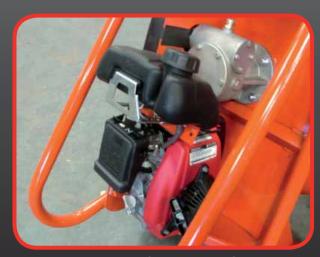

| (Type)<br>(Hp/kW) | Petrol<br>1.9/2.5 |
|-------------------|-------------------|
| (kg)              | 68                |
| (dB(A))           | 79                |

| (Type)  | Electric |
|---------|----------|
| (Hp/kW) | 0.5/0.37 |
| (kg)    | 65       |
| (dB(A)) | < 70     |

| (Type)  | Electric |
|---------|----------|
| (Hp/kW) | 0.5/0.37 |
| (kg)    | 65       |
| (dR(A)) | < 70     |

New Quick-Mix Drum

**Heavy-Duty, sealed cast Gearbox** 

**Large choice of Engines & Motors** 