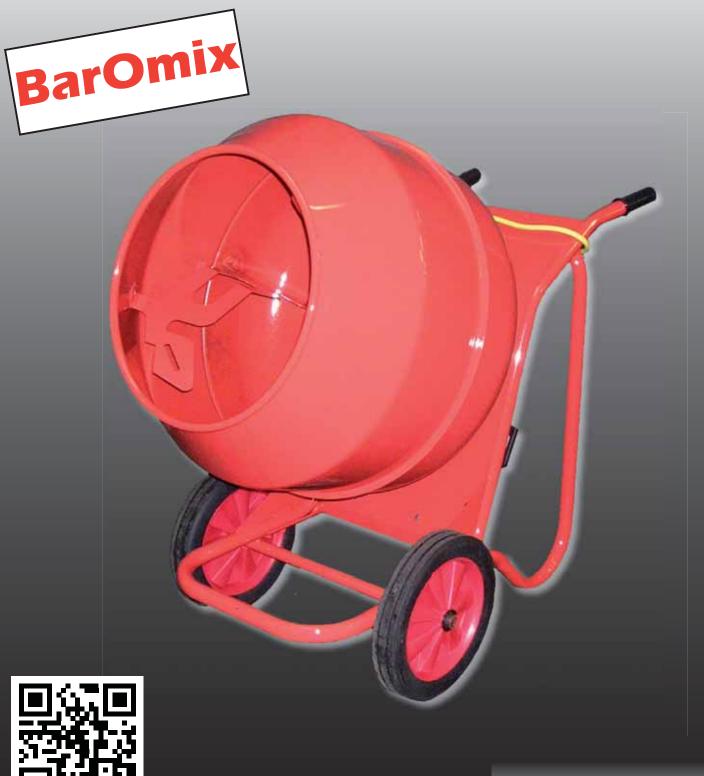

# **Minor Cement Mixer**

Minor
Heavy Duty, Professional
Tip-Up Cement Mixer

No.1 for Light Construction Equipment, Scaffolding, Wheelbarrows

www.ALTRAD-Belle.com

🎏 🛼 🤫 😽 🤾 👍

COMPACTING... MIXING...

CONCRETING..

CUTTING..

BREAKING...

MOVING

ING... WHEELBA

- » Compact and portable for easy transportation.
- » Mixes a full barrow load of concrete or mortar.
- » Complete with barrow height swivel and stand.
- » Full thermal overload protection.
- » Proven robust and durable design.
- » Extra thick drum with quick mix paddles.
- » Heavy-duty sealed cast gearbox for longer life.
- » Large choice of engines and electric motors to suit the user.

## **Technical Specifications**

| Model                      | Minor |      |
|----------------------------|-------|------|
| Max Drum Capacity          | (ltr) | 120  |
| <b>Max Mixing Capacity</b> | (ltr) | 90   |
| Drum Speed                 | (rpm) | 24   |
| Width                      | (mm)  | 665  |
| Width (On Stand)           | (mm)  | 800  |
| Height                     | (mm)  | 1000 |
| Length                     | (mm)  | 1140 |
| Length (On Stand)          | (mm)  | 1340 |
|                            |       |      |